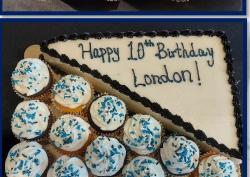

## Perfect Pair - Combo Cake

Half of a ¼ sheet cake with 12 cupcakes \*approximately feeds 16-20 people\*

- > Choices for cake: vanilla or chocolate
- Choices for cupcakes: vanilla, chocolate, or assorted (½ and ½)
- Choices for icing: white buttercream, chocolate buttercream, or vanilla whipped
- Choose <u>up to 3 different colors</u> for cake decorations (border, cupcakes, and writing)
- Your choice of inscription on top of cake