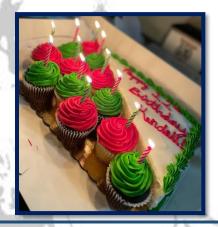

## Perfect Pair - Combo Cake

Half of a ¼ sheet cake with 12 cupcakes \*approximately feeds 16-20 people\*

- > Choices for cake: vanilla or chocolate
- Choices for cupcakes: vanilla, chocolate, or assorted (½ and ½)
- Choices for icing: white buttercream, chocolate buttercream, or vanilla whipped
- Choose <u>up to 3 different colors</u> for cake decorations (border, cupcakes, and writing)
- Your choice of inscription on top of cake