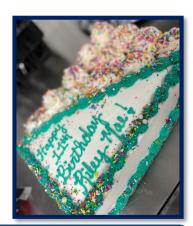

## Perfect Pair - Combo Cake

Half of a ¼ sheet cake with 12 cupcakes \*approximately feeds 16-20 people\*

- > Choices for cake: vanilla or chocolate
- Choices for cupcakes: vanilla, chocolate, or assorted (½ and ½)
- Choices for icing: white buttercream, chocolate buttercream, or vanilla whipped
- Choose <u>up to 3 different colors</u> for cake decorations (border, cupcakes, and writing)
- Your choice of inscription on top of cake