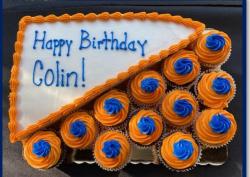

## Perfect Pair - Combo Cake

Half of a ¼ sheet cake with 12 cupcakes \*approximately feeds 16-20 people\*

- > Choices for cake: vanilla or chocolate
- Choices for cupcakes: vanilla, chocolate, or assorted (½ and ½)
- Choices for icing: white buttercream, chocolate buttercream, or vanilla whipped
- Choose <u>up to 3 different colors</u> for cake decorations (border, cupcakes, and writing)
- Your choice of inscription on top of cake